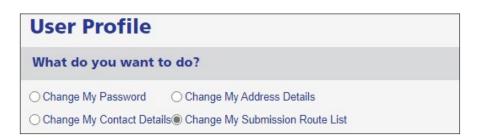

 To do this, once you have logged into the portal, click on "User Profile" from the tool bar:

Home Products Literature Illustration DIP Application Search User Profile Logout

2. Next, select "Change my submission route list":