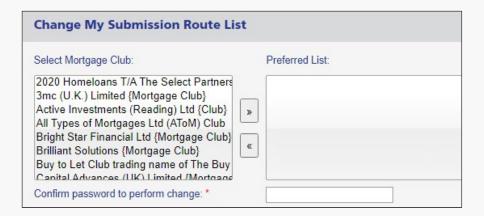

3. Next, from the drop down list on the left hand side, click on your preferred mortgage club to highlight it, then click the box to move the mortgage club to your "Preferred list". To remove a club from your "Preferred list", follow the same steps, but click the box instead:

- 4. You will be able to add more than one club if you need to.
- 5. Finally, you will need to enter your password into the bottom box and click "OK" to save the changes.
- 6. Once the password has been confirmed, please click on "Home" to start submitting a new case.